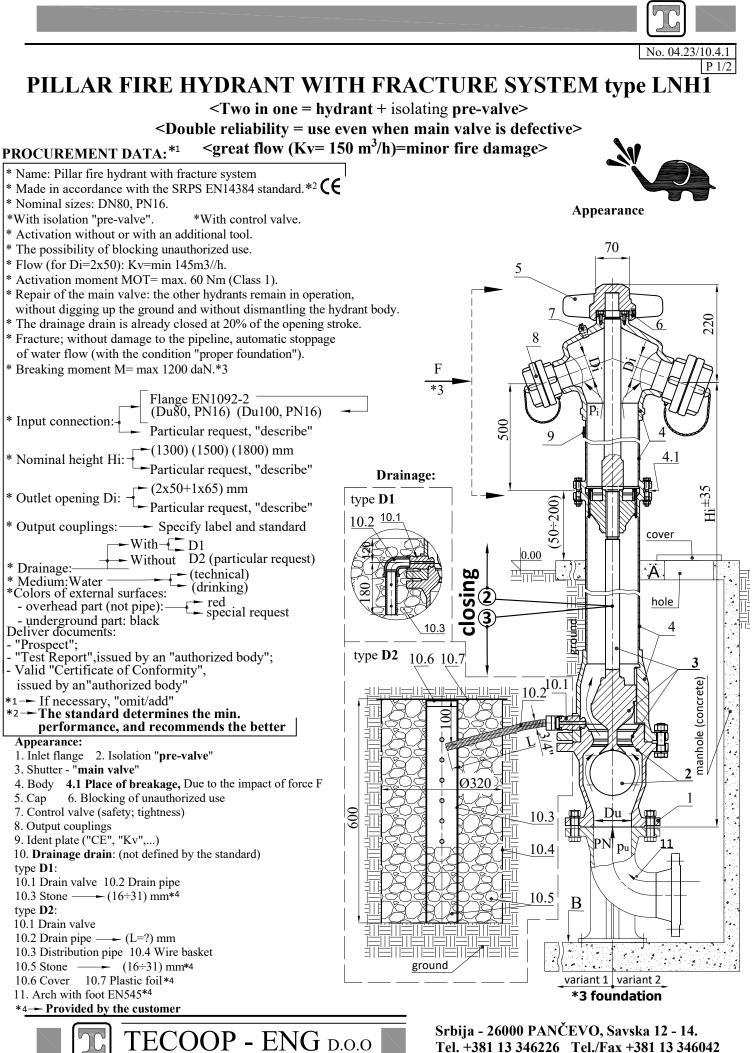

INDUSTRIJSKI INŽENJERING

Tel. +381 13 346226 Tel./Fax +381 13 346042 www.tecoop.co.rs / tecoopeng@mts.rs



- \* Possibility of blocking (6) unauthorized use.
- \* Possibility to control (7) the correctness of the drainage and main valve, greater operator safety.
- \* Easy activation: (class 1, MOT < 50 Nm) longer service life.
- \* Great closing reliability; impermeability even after 1000 closures.
- \* High reliability of the drainage system = two outlet openings, self-flushing drainage valve.
- \* **High strength** of the closure and hydrant body, MsT > 250 Nm.
- \* Very easy hydrant maintenance:
- Replacing the main valve seal (3); without digging up the ground and without disassembling the body(4).
- Possibility (7) of checking the correctness of the drain and main valve.
- Repair