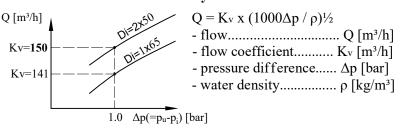

shing drainage valve.
- \* **High strength** of the closure and hydrant body, MsT > 250 Nm.
- \* Very easy hydrant maintenance:
- Replacing the main valve seal (3); without digging up the ground and without disassembling the body(4).
- Possibility (7) of checking the correctness of the drain and main valve.
- Repair of the drainage valve (9.1); from the outside, partial excavation, and without dismantling the hydrant.
- Easy replacement of seat, main valve (3) and pre-valve (2).
- The main valve seal is conical, self-flushing = dirt retention prevented = longer service life.

## Documents with the delivery of hydrant:

- \* Declaration of Performance,
- or Certificate of Constancy of Performance
- \* Instruction for safety work (installation, handling, inspection, maintenance, guarantee)





Srbija - 26000 PANČEVO, Savska 12 - 14. Tel. +381 13 346226 Tel./Fax +381 13 346042 www.tecoop.co.rs / tecoopeng@mts.rs

## Flow of hydrant: