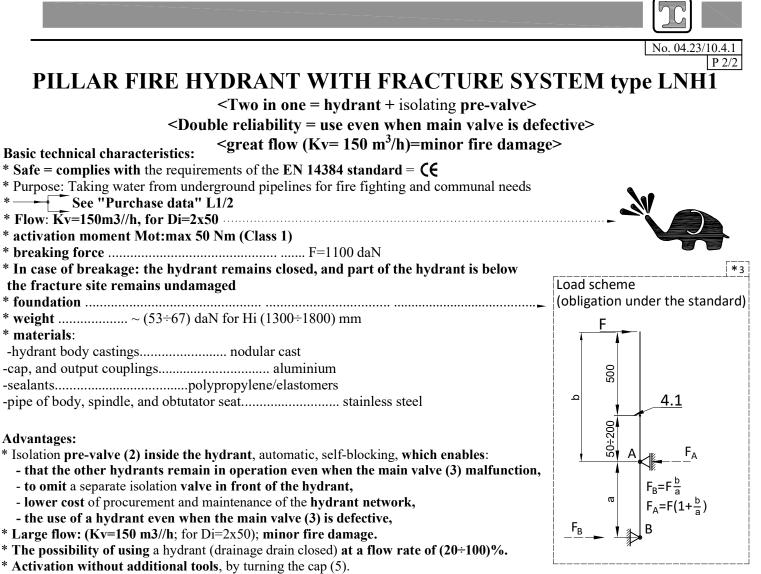

INDUSTRIJSKI INŽENJERING

Tel. +381 13 346226 Tel./Fax +381 13 346042 www.tecoop.co.rs / tecoopeng@mts.rs



- \* Possibility of blocking (6) unauthorized use.
- \* Possibility to control (7) the correctness of the drainage and main valve, greater operator safety.
- \* Easy activation: (class 1, MOT < 50 Nm) longer service life.
- \* Great closing reliability; impermeability even after 1000 closures.
- \* High reliability of the drainage system = two outlet openings, self-flushing drainage valve.
- \* **High strength** of the closure and hydrant body, MsT > 250 Nm.
- \* Very easy hydrant maintenance:
- Replacing the main valve seal (3); without digging up the ground and without disassembling the body(4).
- Possibility (7) of checking the correctness of the drain and main valve.
- Repair of the drainage valve (9.1); from the outside, partial excavation, and without dismantling the hydrant.
- Eas